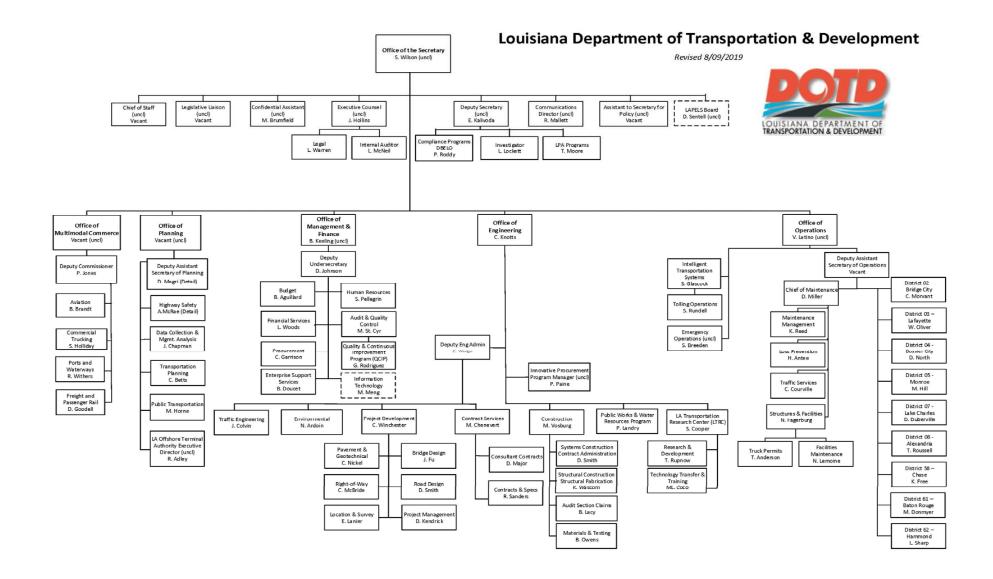

10/21/2019 - 8:31 AM 13 of 40 FY21\_Operational\_Plan\_Form - Eng. Org Chart

AGENCY ID: 276 - Engineering and Operations

PROGRAM ID: 1000 - Engineering

PROGRAM ACTIVITY: Operations and Maintenance

1. K To effectively maintain and improve the Interstate Highway System so that 95% of the system pavement stays in fair or better condition each fiscal year.