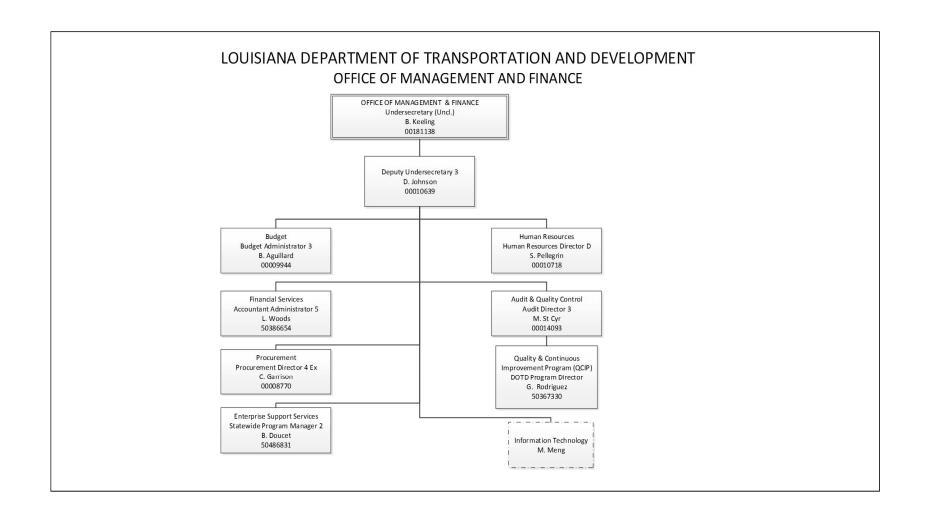

### OPERATIONAL PLAN FORM PROGRAM DESCRIPTION

PROGRAM NAME: 273 - 2000: Office of Management and Finance

| PROGRAM AUTHORIZATION: § L.R.S. 36:506                                                                                                      |
|---------------------------------------------------------------------------------------------------------------------------------------------|
|                                                                                                                                             |
| PROGRAM MISSION: To support the mission of DOTD by providing services that enables the success of all DOTD agencies, offices, and programs. |
|                                                                                                                                             |
| PROGRAM GOAL(S):                                                                                                                            |
| Provide Quality Customer Service                                                                                                            |
| Enhance Public Confidence                                                                                                                   |
| Deliver Critical Infrastructure Improvements                                                                                                |
| Operate a Safe and Efficient Infrastructure System                                                                                          |
| PROGRAM ACTIVITY: Support Services                                                                                                          |
|                                                                                                                                             |

10/21/2019 - 8:31 AM FY21\_Operational\_Plan\_Form - Management and Finance

AGENCY ID: 273 - Administration

PROGRAM ID: 2000 - Management and Finance PROGRAM ACTIVITY: Support Services

1. K To deliver better, cleaner, safer and less congested modes of transportation by sustaining a highly skilled workforce at all levels within the Department by maintaining an overall turnover rate at or below the statewide turnover rate.