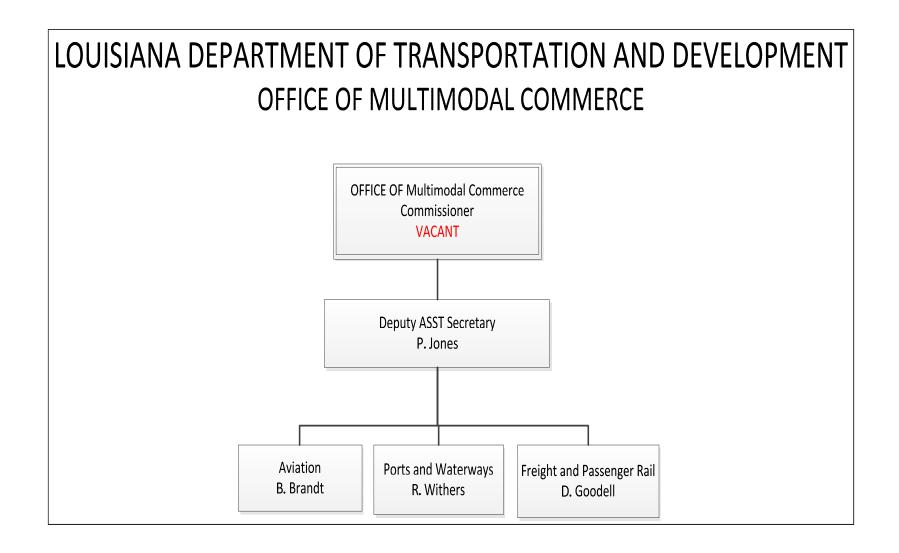

Multimodal Commerce: To administer the planning and programming functions of the Department related to commercial trucking, ports and waterways, and freight and passenger rail Office of Planning on intermodal issues, and implement the master plan as it relates to intermodal transportation.