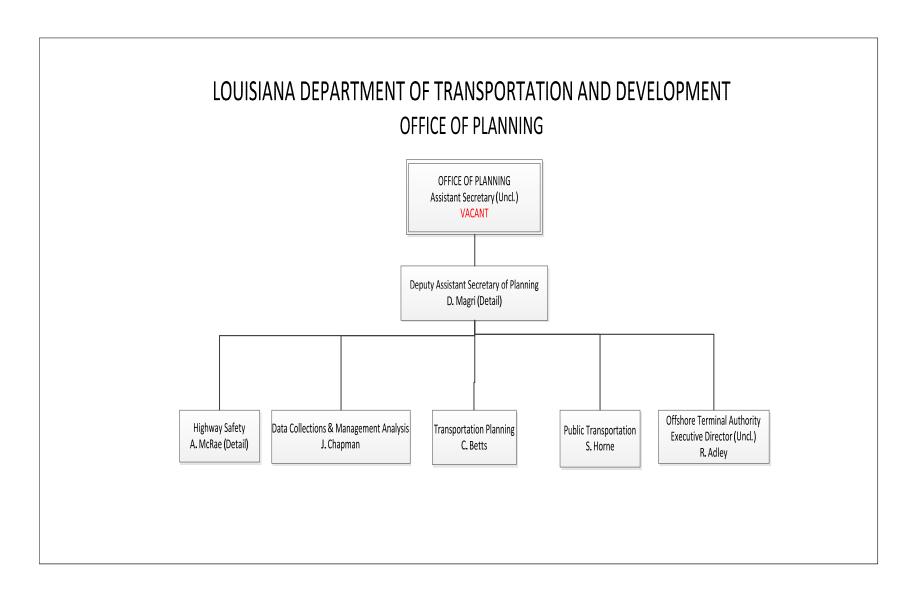

Planning: To provide strategic direction for a seamless, multimodal transportation system.

Operations: To plan, design, build, sustain, and operate a safe and reliable multimodal transportation and infrastructure system that enhances mobility and economic opportunity.

Multimodal Commerce: To administer the planning and programming functions of the Department related to commercial trucking, ports and waterways, and freight and passenger rail Office of Planning on intermodal issues, and implement the master plan as it relates to intermodal transportation.