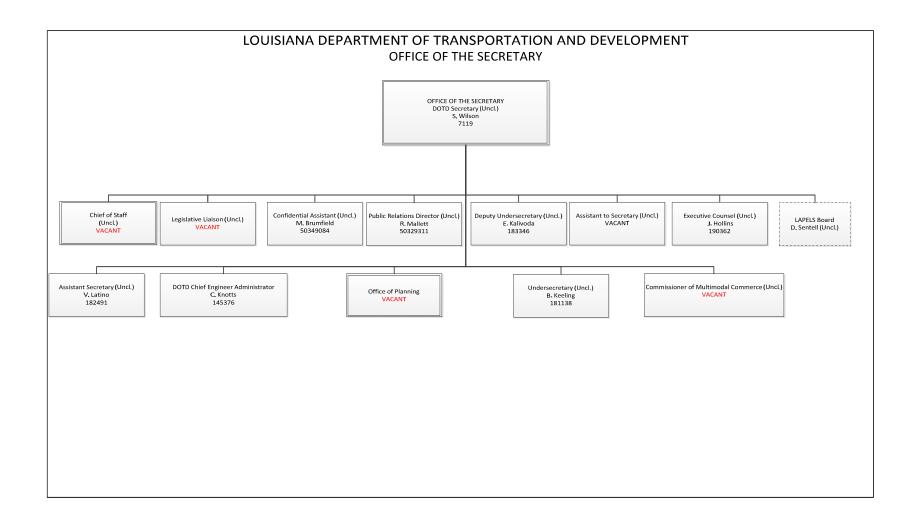

#### OPERATIONAL PLAN FORM PROGRAM DESCRIPTION

PROGRAM NAME: 273 - 1000: Secretary's Office

PROGRAM AUTHORIZATION: § La. R.S. 36:503

PROGRAM MISSION: To provide leadership, direction, and accountability for all DOTD programs in support of its mission.

PROGRAM GOAL(S):

Provide administrative direction and leadership, which will ensure that subordinate DOTD programs are managed to provide the optimum benefits and services to the public within the constraints of available funding and applicable regulations, and perform all operational functions with safety as a priority.