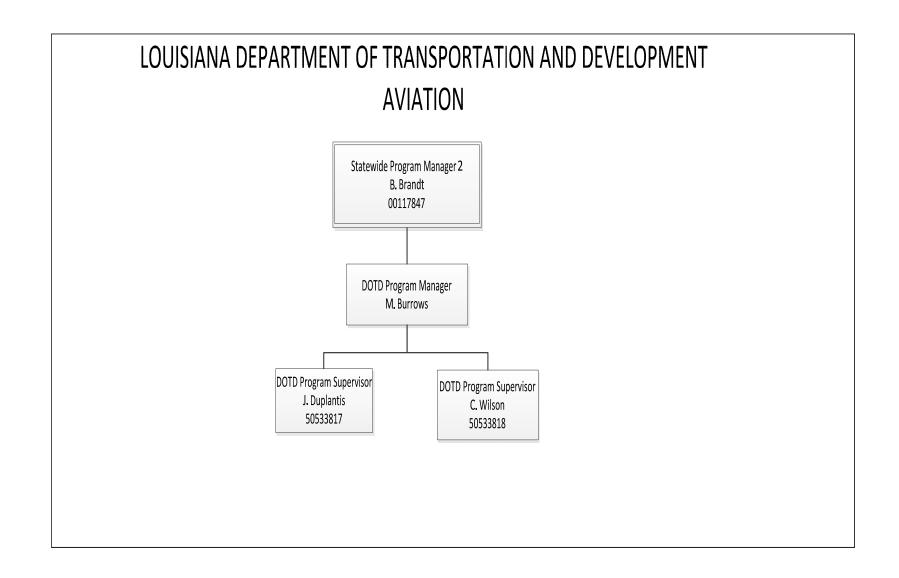

Aviation: The Aviation Program has overall responsibility for facilitating, development, exercising regulatory oversight, and providing guidance for Louisiana's aviation system of over 650 public airports and heliports.