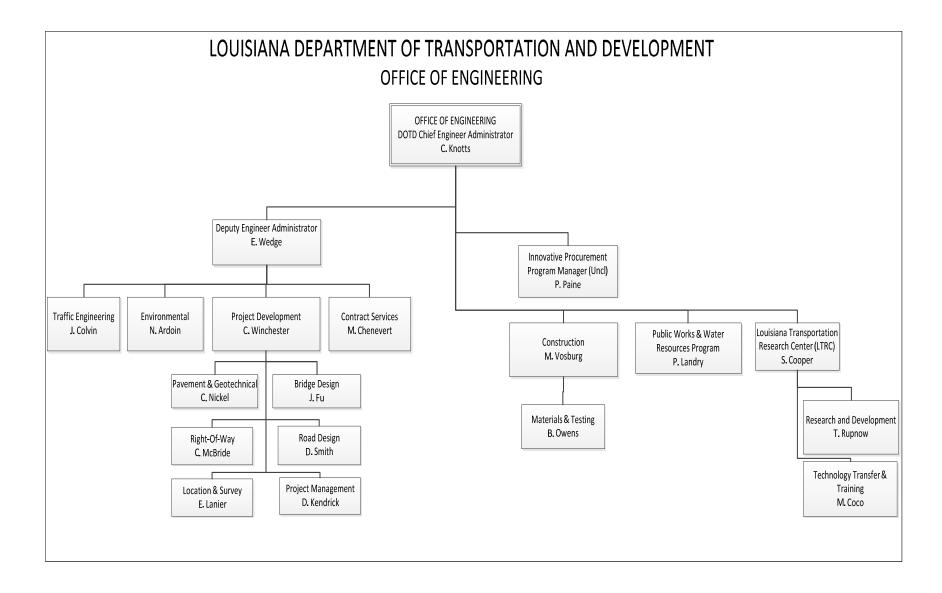

#### OPERATIONAL PLAN FORM PROGRAM DESCRIPTION

PROGRAM NAME: 276 - 1000: Engineering

PROGRAM AUTHORIZATION: § La. R.S. 36:507(B), 36:508 and Title 48

PROGRAM MISSION: To develop, construct and operate a safe, cost-effective and efficient highway and public infrastructure system which will satisfy the needs of the public and serve the economic development of the State in an environmentally compatible manner.

PROGRAM GOAL(S):

Provide Quality Customer Service Enhance Public Confidence Deliver Critical Infrastructure Improvements Operate a Safe and Efficient Infrastructure System

PROGRAM ACTIVITY: Operations and Maintenance

PROGRAM ACTIVITY: Support Services

PROGRAM ACTIVITY: Program and Project Delivery

10/21/2019 - 8:31 AM 12 of 40 FY21\_Operational\_ Plan\_Form - Engineering

07A–273 - Administration - 15 - Operational Plan - 2020–2021