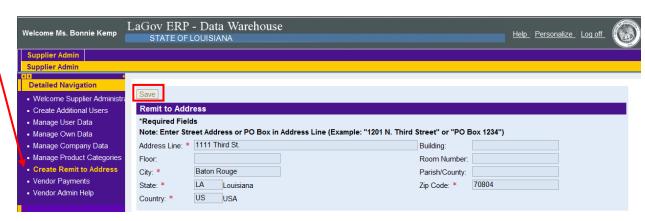

## Create Remit to Address

- 1. Log in at <a href="https://lagoverpvendor.doa.louisiana.gov/irj/portal">https://lagoverpvendor.doa.louisiana.gov/irj/portal</a> with your ID (11 digit vendor number that begins with a "V") and your personal password.
- 2. Click on "Create Remit to Address" under "Detailed Navigation" on the left. The following screen will appear.

This can only be used to **create** a remit to address. Enter the required information (\*) for your remit to address and click "save" at the top of the screen.

If an existing remit to address needs to be changed, contact the Office of Statewide Reporting and Accounting Policy's Vendor Section at: