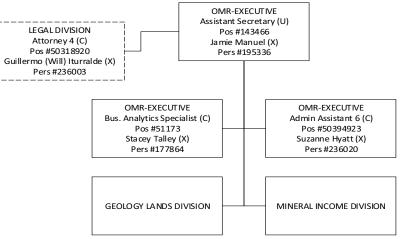

#### Department of Natural Resources (DNR) Office of Mineral Resources (OMR) Executive

This page has been intentionally left blank