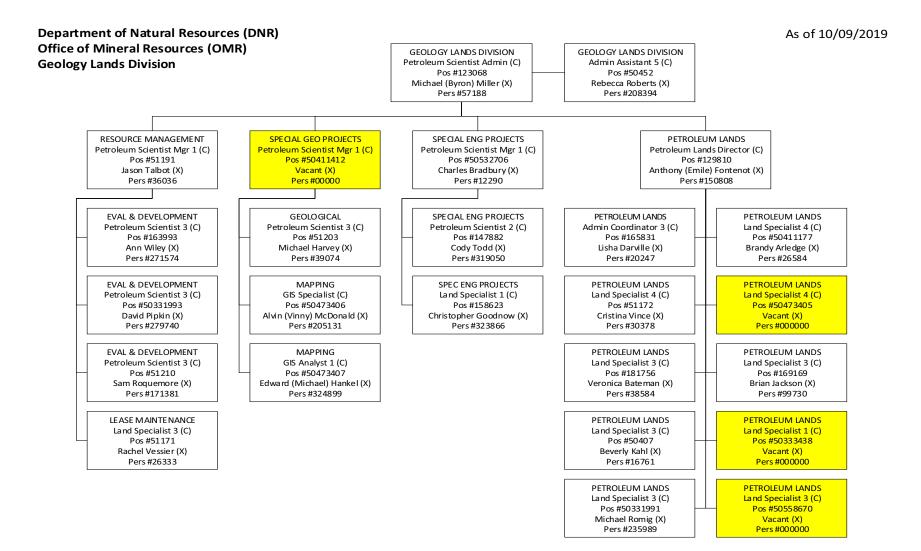

|  |  |  |

#### OPERATIONAL PLAN FORM OPERATIONAL PLAN ADDENDA

#### ORGANIZATION AND PROGRAM STRUCTURE CHARTS CHECKLIST:

Organization Chart Attached:

Program and Activity Structure Chart Attached:

OTHER: List any other attachments to operational plan.

1. 2.

3.

3.

#### CONTACT PERSON(S):

NAME: Beverly P. Hodges, CPA TITLE: Undersecretary TELEPHONE: (225)342-4540 FAX: (225)342-4313 E-MAIL: Beverly.Hodges@la.gov

NAME: Benjamin Spears, CPA TTTLE: Accountant Administrator 4 TELEPHONE: (225)342-9161 FAX: (225)342-4313 E-MALL: Benjamin.Spears2@la.gov

NAME: Katie Vance TITLE: Accountant Manager 3 TELEPHONE: (225)342-9005 FAX: (225)342-4313 E-MAIL: Katie.Vance2@la.gov

#### As of 10/09/2019

#### Department of Natural Resources (DNR) Office of Mineral Resources (OMR) Executive









This page has been intentionally left blank

# **Budget Request Overview**

### AGENCY SUMMARY STATEMENT

### **Total Agency**

### **Means of Financing**

|                             | FY2018-2019 |                  | FY2020-2021   |                |                |
|-----------------------------|-------------|------------------|---------------|----------------|----------------|
| Description                 | Actuals     | as of 10/01/2019 | Total Request | Over/Under EOB | Percent Change |
| STATE GENERAL FUND (Direct) | 4,980,882   | 4,096,036        | 4,096,036     | —              | —              |
| STATE GENERAL FUND BY:      | —           | —                | —             | —              | —              |
| INTERAGENCY TRANSFERS       | 573,552     | 575,000