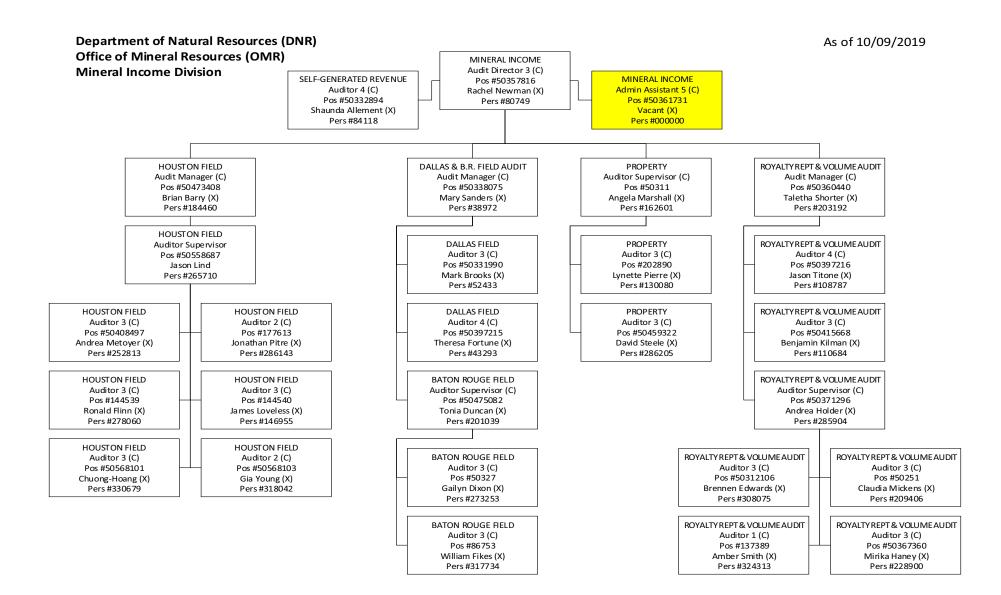

|  |  |  |

#### OPERATIONAL PLAN FORM OPERATIONAL PLAN ADDENDA

#### ORGANIZATION AND PROGRAM STRUCTURE CHARTS CHECKLIST:

Organization Chart Attached:

Program and Activity Structure Chart Attached:

OTHER: List any other attachments to operational plan.

1. 2.

3.

3.

#### CONTACT PERSON(S):

NAME: Beverly P. Hodges, CPA TITLE: Undersecretary TELEPHONE: (225)342-4540 FAX: (225)342-4313 E-MAIL: Beverly.Hodges@la.gov

NAME: Benjamin Spears, CPA TTTLE: Accountant Administrator 4 TELEPHONE: (225)342-9161 FAX: (225)342-4313 E-MALL: Benjamin.Spears2@la.gov

NAME: Katie Vance TITLE: Accountant Manager 3 TELEPHONE: (225)342-9005 FAX: (225)342-4313 E-MAIL: Katie.Vance2@la.gov

#### As of 10/09/2019

#### Department of Natural Resources (DNR) Office of Mineral Resources (OMR) Executive









This page has been intentionally left blank

# **Budget Request Overview**

### AGENCY SUMMARY STATEMENT

### **Total Agency**

### **Means of Financing**

|                             | FY2018-2019 |                  | FY2020-2021   |                |                |
|-----------------------------|-------------|------------------|---------------|----------------|----------------|
| Description                 | Actuals     | as of 10/01/2019 | Total Request | Over/Under EOB | Percent Change |
| STATE GENERAL FUND (Direct) | 4,980,882   | 4,096,036        | 4,096,036     | —              | —              |
| STATE GENERAL FUND BY:      | —           | —                | —             | —              | —              |
| INTERAGENCY TRANSFERS       | 573,552     | 575,000          |