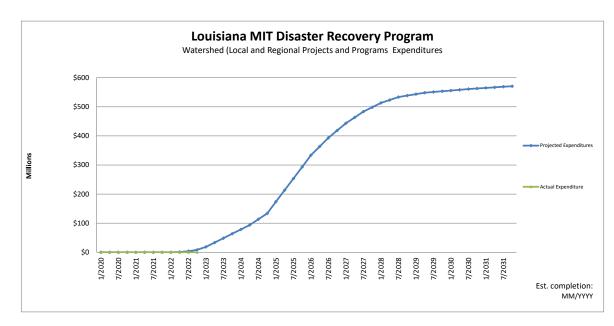

| Watershed (Local and Regional) Projects and Programs | 1/2020 | 4/2020 | 7/2020 | 10/2020 | 1/2021 | 4/2021 | 7/2021 | 10/2021 | 1/2022 | 4/2022      | 7/2022      | 10/2022     | 1/2023       | 4/2023       | 7/2023       | 10/2023      |
|------------------------------------------------------|--------|--------|--------|---------|--------|--------|--------|---------|--------|-------------|-------------|-------------|--------------|--------------|--------------|--------------|
| Projected Expenditures                               | \$0    | \$0    | \$0    | \$0     | \$0    | \$0    | \$0    | \$0     | \$0    | \$1,000,000 | \$3,500,000 | \$8,500,000 | \$18,500,000 | \$33,500,000 | \$48,500,000 | \$63,500,000 |
| Quarterly Projection                                 | \$0    | \$0    | \$0    | \$0     | \$0    | \$0    | \$0    | \$0     | \$0    | \$1,000,000 | \$2,500,000 | \$5,000,000 | \$10,000,000 | \$15,000,000 | \$15,000,000 | \$15,000,000 |
| Actual Expenditure                                   | \$0    | \$0    | \$0    | \$0     | \$0    | \$0    | \$0    | \$0     | \$0    | \$0         | \$0         | \$0         | \$0          | \$0          | \$0          | \$0          |
| Actual Quarterly Expend (from QPRs)                  | \$0    | \$0    | \$0    | \$0     | \$0    | \$0    | \$0    | \$0     | \$0    | \$0         | \$0         | \$0         | \$0          | \$0          | \$0          | \$0          |

|                                     | 1/2024       | 4/2024       | 7/2024        | 10/2024       | 1/2025        | 4/2025        | 7/2025        | 10/2025       | 1/2026        | 4/2026        | 7/2026        | 10/2026       | 1/2027        | 4/2027        | 7/2027        | 10/2027       |
|-------------------------------------|--------------|--------------|---------------|---------------|---------------|---------------|---------------|---------------|---------------|---------------|---------------|---------------|---------------|---------------|---------------|---------------|
| Projected Expenditures              | \$78,500,000 | \$93,500,000 | \$113,500,000 | \$133,500,000 | \$173,500,000 | \$213,500,000 | \$253,500,000 | \$293,500,000 | \$333,500,000 | \$363,500,000 | \$393,500,000 | \$418,500,000 | \$443,500,000 | \$463,500,000 | \$483,500,000 | \$498,500,000 |
| Quarterly Projection                | \$15,000,000 | \$15,000,000 | \$20,000,000  | \$20,000,000  | \$40,000,000  | \$40,000,000  | \$40,000,000  | \$40,000,000  | \$40,000,000  | \$30,000,000  | \$30,000,000  | \$25,000,000  | \$25,000,000  | \$20,000,000  | \$20,000,000  | \$15,000,000  |
| Actual Expenditure                  | \$0          | \$0          | \$0           | \$0           | \$0           | \$0           | \$0           | \$0           | \$0           | \$0           | \$0           | \$0           | \$0           | \$0           | \$0           | \$0           |
| Actual Quarterly Expend (from QPRs) | \$0          | \$0          | \$0           | \$0           | \$0           | \$0           | \$0           | \$0           | \$0           | \$0           | \$0           | \$0           | \$0           | \$0           | \$0           | \$0           |

|                                     | 1/2028        | 4/2028        | 7/2028        | 10/2028       | 1/2029        | 4/2029        | 7/2029        | 10/2029       | 1/2030        | 4/2030        | 7/2030        | 10/2030       | 1/2031        | 4/2031        | 7/2031        | 10/2031       |
|-------------------------------------|---------------|---------------|---------------|---------------|---------------|---------------|---------------|---------------|---------------|---------------|---------------|---------------|---------------|---------------|---------------|---------------|
| Projected Expenditures              | \$513,500,000 | \$523,500,000 | \$533,500,000 | \$538,500,000 | \$543,500,000 | \$548,500,000 | \$551,000,000 | \$553,500,000 | \$556,000,000 | \$558,500,000 | \$561,000,000 | \$563,000,000 | \$565,000,000 | \$567,000,000 | \$569,000,000 | \$570,666,243 |
| Quarterly Projection                | \$15,000,000  | \$10,000,000  | \$10,000,000  | \$5,000,000   | \$5,000,000   | \$5,000,000   | \$2,500,000   | \$2,500,000   | \$2,500,000   | \$2,500,000   | \$2,500,000   | \$2,000,000   | \$2,000,000   | \$2,000,000   | \$2,000,000   | \$1,666,243   |
| Actual Expenditure                  | \$0           | \$0           | \$0           | \$0           | \$0           | \$0           | \$0           | \$0           | \$0           | \$0           | \$0           | \$0           | \$0           | \$0           | \$0           | \$0           |
| Actual Quarterly Expend (from QPRs) | \$0           | \$0           | \$0           | \$0           | \$0           | \$0           | \$0           | \$0           | \$0           | \$0           | \$0           | \$0           | \$0           | \$0           | \$0           | \$0           |