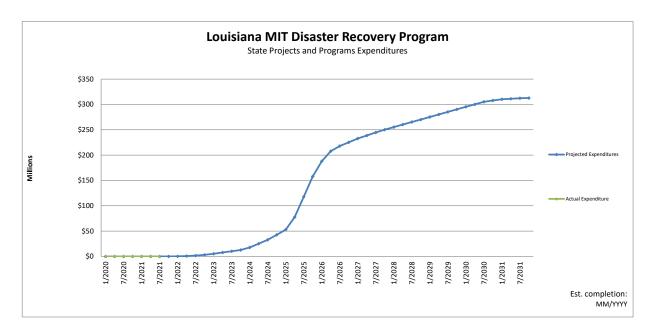

| State Projects and Programs         | 1/2020 | 4/2020 | 7/2020 | 10/2020 | 1/2021 | 4/2021   | 7/2021   | 10/2021  | 1/2022    | 4/2022    | 7/2022      | 10/2022     | 1/2023      | 4/2023      | 7/2023       | 10/2023      |
|-------------------------------------|--------|--------|--------|---------|--------|----------|----------|----------|-----------|-----------|-------------|-------------|-------------|-------------|--------------|--------------|
| Projected Expenditures              | \$0    | \$0    | \$0    | \$0     | \$0    | \$0      | \$0      | \$0      | \$250,000 | \$750,000 | \$1,750,000 | \$3,250,000 | \$5,250,000 | \$7,750,000 | \$10,250,000 | \$12,750,000 |
| Quarterly Projection                | \$0    | \$0    | \$0    | \$0     | \$0    | \$0      | \$0      | \$0      | \$250,000 | \$500,000 | \$1,000,000 | \$1,500,000 | \$2,000,000 | \$2,500,000 | \$2,500,000  | \$2,500,000  |
| Actual Expenditure                  | \$0    | \$0    | \$0    | \$0     | \$0    | \$17,690 | \$17,690 | \$17,690 | \$17,690  | \$17,690  | \$17,690    | \$17,690    | \$17,690    | \$17,690    | \$17,690     | \$17,690     |
| Actual Quarterly Expend (from QPRs) | \$0    | \$0    | \$0    | \$0     | \$0    | \$17,690 | \$0      | \$0      | 0         | 0         | 0           | 0           | 0           | 0           | 0            | 0            |

|                                     | 1/2024       | 4/2024       | 7/2024       | 10/2024      | 1/2025       | 4/2025       | 7/2025        | 10/2025       | 1/2026        | 4/2026        | 7/2026        | 10/2026       | 1/2027        | 4/2027        | 7/2027        | 10/2027       |
|-------------------------------------|--------------|--------------|--------------|--------------|--------------|--------------|---------------|---------------|---------------|---------------|---------------|---------------|---------------|---------------|---------------|---------------|
| Projected Expenditures              | \$17,750,000 | \$25,250,000 | \$32,750,000 | \$42,750,000 | \$52,750,000 | \$77,750,000 | \$117,750,000 | \$157,750,000 | \$187,750,000 | \$207,750,000 | \$217,750,000 | \$225,250,000 | \$232,750,000 | \$238,750,000 | \$244,750,000 | \$250,250,000 |
| Quarterly Projection                | \$5,000,000  | \$7,500,000  | \$7,500,000  | \$10,000,000 | \$10,000,000 | \$25,000,000 | \$40,000,000  | \$40,000,000  | \$30,000,000  | \$20,000,000  | \$10,000,000  | \$7,500,000   | \$7,500,000   | \$6,000,000   | \$6,000,000   | \$5,500,000   |
| Actual Expenditure                  | \$17,690     | \$17,690     | \$17,690     | \$17,690     | \$17,690     | \$17,690     | \$17,690      | \$17,690      | \$17,690      | \$17,690      | \$17,690      | \$17,690      | \$17,690      | \$17,690      | \$17,690      | \$17,690      |
| Actual Quarterly Expend (from QPRs) | \$0          | \$0          | \$0          | \$0          | \$0          | \$0          | \$0           | \$0           | \$0           | \$0           | \$0           | \$0           | \$0           | \$0           | \$0           | \$0           |

|                                     | 1/2028        | 4/2028        | 7/2028        | 10/2028       | 1/2029        | 4/2029        | 7/2029        | 10/2029       | 1/2030        | 4/2030        | 7/2030        | 10/2030       | 1/2031        | 4/2031        | 7/2031        | 10/2031       |
|-------------------------------------|---------------|---------------|---------------|---------------|---------------|---------------|---------------|---------------|---------------|---------------|---------------|---------------|---------------|---------------|---------------|---------------|
| Projected Expenditures              | \$255,257,590 | \$260,257,590 | \$265,257,590 | \$270,257,590 | \$275,257,590 | \$280,257,590 | \$285,257,590 | \$290,257,590 | \$295,257,590 | \$300,257,590 | \$305,257,590 | \$307,757,590 | \$310,257,590 | \$311,257,590 | \$312,257,590 | \$312,757,590 |
| Quarterly Projection                | \$5,007,590   | \$5,000,000   | \$5,000,000   | \$5,000,000   | \$5,000,000   | \$5,000,000   | \$5,000,000   | \$5,000,000   | \$5,000,000   | \$5,000,000   | \$5,000,000   | \$2,500,000   | \$2,500,000   | \$1,000,000   | \$1,000,000   | \$500,000     |
| Actual Expenditure                  | \$17,690      | \$17,690      | \$17,690      | \$17,690      | \$17,690      | \$17,690      | \$17,690      | \$17,690      | \$17,690      | \$17,690      | \$17,690      | \$17,690      | \$17,690      | \$17,690      | \$17,690      | \$17,690      |
| Actual Quarterly Expend (from QPRs) | \$0           | \$0           | \$0           | \$0           | \$0           | \$0           | \$0           | \$0           | \$0           | \$0           | \$0           | \$0           | \$0           | \$0           | \$0           | \$0           |