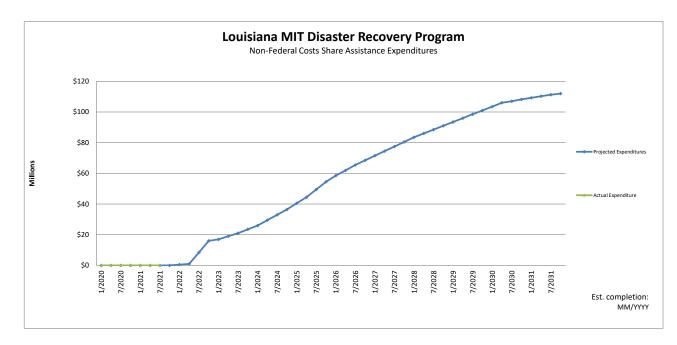

| Non-Federal Cost Share Assistance   | 1/2020 | 4/2020 | 7/2020 | 10/2020 | 1/2021 | 4/2021 | 7/2021 | 10/2021 | 1/2022    | 4/2022      | 7/2022      | 10/2022      | 1/2023       | 4/2023       | 7/2023       | 10/2023      |
|-------------------------------------|--------|--------|--------|---------|--------|--------|--------|---------|-----------|-------------|-------------|--------------|--------------|--------------|--------------|--------------|
| Projected Expenditures              | \$0    | \$0    | \$0    | \$0     | \$0    | \$0    | \$0    | \$0     | \$500,000 | \$1,000,000 | \$8,500,000 | \$16,000,000 | \$17,000,000 | \$19,000,000 | \$21,000,000 | \$23,500,000 |
| Quarterly Projection                | \$0    | \$0    | \$0    | \$0     | \$0    | \$0    | \$0    | \$0     | \$500,000 | \$500,000   | \$7,500,000 | \$7,500,000  | \$1,000,000  | \$2,000,000  | \$2,000,000  | \$2,500,000  |
| Actual Expenditure                  | \$0    | \$0    | \$0    | \$0     | \$0    | \$0    | \$0    | \$0     | \$0       | \$0         | \$0         | \$0          | \$0          | \$0          | \$0          | \$0          |
| Actual Quarterly Expend (from QPRs) | \$0    | \$0    | \$0    | \$0     | \$0    | \$0    | \$0    | \$0     | \$0       | \$0         | \$0         | \$0          | \$0          | \$0          | \$0          | \$0          |

|                                     |              |              |              |              |              |              |              | _            |              |              |              |              |              |              |              |              |
|-------------------------------------|--------------|--------------|--------------|--------------|--------------|--------------|--------------|--------------|--------------|--------------|--------------|--------------|--------------|--------------|--------------|--------------|
|                                     | 1/2024       | 4/2024       | 7/2024       | 10/2024      | 1/2025       | 4/2025       | 7/2025       | 10/2025      | 1/2026       | 4/2026       | 7/2026       | 10/2026      | 1/2027       | 4/2027       | 7/2027       | 10/2027      |
| Projected Expenditures              | \$26,000,000 | \$29,500,000 | \$33,000,000 | \$36,500,000 | \$40,500,000 | \$44,500,000 | \$49,500,000 | \$54,500,000 | \$58,500,000 | \$62,000,000 | \$65,500,000 | \$68,500,000 | \$71,500,000 | \$74,500,000 | \$77,500,000 | \$80,500,000 |
| Quarterly Projection                | \$2,500,000  | \$3,500,000  | \$3,500,000  | \$3,500,000  | \$4,000,000  | \$4,000,000  | \$5,000,000  | \$5,000,000  | \$4,000,000  | \$3,500,000  | \$3,500,000  | \$3,000,000  | \$3,000,000  | \$3,000,000  | \$3,000,000  | \$3,000,000  |
| Actual Expenditure                  | \$0          | \$0          | \$0          | \$0          | \$0          | \$0          | \$0          | \$0          | \$0          | \$0          | \$0          | \$0          | \$0          | \$0          | \$0          | \$0          |
| Actual Quarterly Expend (from QPRs) | \$0          | \$0          | \$0          | \$0          | \$0          | \$0          | \$0          | \$0          | \$0          | \$0          | \$0          | \$0          | \$0          | \$0          | \$0          | \$0          |

|                                     | 1/2028       | 4/2028       | 7/2028       | 10/2028      | 1/2029       | 4/2029       | 7/2029       | 10/2029       | 1/2030        | 4/2030        | 7/2030        | 10/2030       | 1/2031        | 4/2031        | 7/2031        | 10/2031       |
|-------------------------------------|--------------|--------------|--------------|--------------|--------------|--------------|--------------|---------------|---------------|---------------|---------------|---------------|---------------|---------------|---------------|---------------|
| Projected Expenditures              | \$83,500,000 | \$86,000,000 | \$88,500,000 | \$91,000,000 | \$93,500,000 | \$96,000,000 | \$98,500,000 | \$101,000,000 | \$103,500,000 | \$106,000,000 | \$107,000,000 | \$108,250,000 | \$109,250,000 | \$110,250,000 | \$111,250,000 | \$111,988,107 |
| Quarterly Projection                | \$3,000,000  | \$2,500,000  | \$2,500,000  | \$2,500,000  | \$2,500,000  | \$2,500,000  | \$2,500,000  | \$2,500,000   | \$2,500,000   | \$2,500,000   | \$1,000,000   | \$1,250,000   | \$1,000,000   | \$1,000,000   | \$1,000,000   | \$738,107     |
| Actual Expenditure                  | \$0          | \$0          | \$0          | \$0          | \$0          | \$0          | \$0          | \$0           | \$0           | \$0           | \$0           | \$0           | \$0           | \$0           | \$0           | \$0           |
| Actual Quarterly Expend (from QPRs) | \$0          | \$0          | \$0          | \$0          | \$0          | \$0          | \$0          | \$0           | \$0           | \$0           | \$0           | \$0           | \$0           | \$0           | \$0           | \$0           |