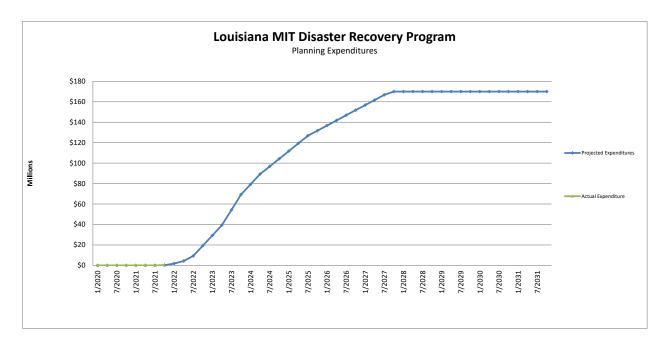

| Planning                            | 1/2020 | 4/2020 | 7/2020 | 10/2020 | 1/2021 | 4/2021 | 7/2021 | 10/2021   | 1/2022      | 4/2022      | 7/2022      | 10/2022      | 1/2023       | 4/2023       | 7/2023       | 10/2023      |
|-------------------------------------|--------|--------|--------|---------|--------|--------|--------|-----------|-------------|-------------|-------------|--------------|--------------|--------------|--------------|--------------|
| Projected Expenditures              | \$0    | \$0    | \$0    | \$0     | \$0    | \$0    | \$0    | \$250,000 | \$1,750,000 | \$4,250,000 | \$9,250,000 | \$19,250,000 | \$29,250,000 | \$39,250,000 | \$54,250,000 | \$69,250,000 |
| Quarterly Projection                | \$0    | \$0    | \$0    | \$0     | \$0    | \$0    | \$0    | \$250,000 | \$1,500,000 | \$2,500,000 | \$5,000,000 | \$10,000,000 | \$10,000,000 | \$10,000,000 | \$15,000,000 | \$15,000,000 |
| Actual Expenditure                  | \$0    | \$0    | \$0    | \$0     | \$0    | \$0    | \$0    | \$0       | \$0         | \$0         | \$0         | \$0          | \$0          | \$0          | \$0          | \$0          |
| Actual Quarterly Expend (from QPRs) | \$0    | \$0    | \$0    | \$0     | \$0    | \$0    | \$0    | \$0       | \$0         | \$0         | \$0         | \$0          | \$0          | \$0          | \$0          | \$0          |

|                                     | 1/2024       | 4/2024       | 7/2024       | 10/2024       | 1/2025        | 4/2025        | 7/2025        | 10/2025       | 1/2026        | 4/2026        | 7/2026        | 10/2026       | 1/2027        | 4/2027        | 7/2027        | 10/2027       |
|-------------------------------------|--------------|--------------|--------------|---------------|---------------|---------------|---------------|---------------|---------------|---------------|---------------|---------------|---------------|---------------|---------------|---------------|
| Projected Expenditures              | \$79,250,000 | \$89,250,000 | \$96,750,000 | \$104,250,000 | \$111,750,000 | \$119,250,000 | \$126,750,000 | \$131,750,000 | \$136,750,000 | \$141,750,000 | \$146,750,000 | \$151,750,000 | \$156,750,000 | \$161,750,000 | \$166,750,000 | \$169,948,380 |
| Quarterly Projection                | \$10,000,000 | \$10,000,000 | \$7,500,000  | \$7,500,000   | \$7,500,000   | \$7,500,000   | \$7,500,000   | \$5,000,000   | \$5,000,000   | \$5,000,000   | \$5,000,000   | \$5,000,000   | \$5,000,000   | \$5,000,000   | \$5,000,000   | \$3,198,380   |
| Actual Expenditure                  | \$0          | \$0          | \$0          | \$0           | \$0           | \$0           | \$0           | \$0           | \$0           | \$0           | \$0           | \$0           | \$0           | \$0           | \$0           | \$0           |
| Actual Quarterly Expend (from QPRs) | \$0          | \$0          | \$0          | \$0           | \$0           | \$0           | \$0           | \$0           | \$0           | \$0           | \$0           | \$0           | \$0           | \$0           | \$0           | \$0           |

|                                     | 1/2028        | 4/2028        | 7/2028        | 10/2028       | 1/2029        | 4/2029        | 7/2029        | 10/2029       | 1/2030        | 4/2030        | 7/2030        | 10/2030       | 1/2031        | 4/2031        | 7/2031        | 10/2031       |
|-------------------------------------|---------------|---------------|---------------|---------------|---------------|---------------|---------------|---------------|---------------|---------------|---------------|---------------|---------------|---------------|---------------|---------------|
| Projected Expenditures              | \$169,948,380 | \$169,948,380 | \$169,948,380 | \$169,948,380 | \$169,948,380 | \$169,948,380 | \$169,948,380 | \$169,948,380 | \$169,948,380 | \$169,948,380 | \$169,948,380 | \$169,948,380 | \$169,948,380 | \$169,948,380 | \$169,948,380 | \$169,948,380 |
| Quarterly Projection                | \$0           | \$0           | \$0           | \$0           | \$0           | \$0           | \$0           | \$0           | \$0           | \$0           | \$0           | \$0           | \$0           | \$0           | \$0           | \$0           |
| Actual Expenditure                  | \$0           | \$0           | \$0           | \$0           | \$0           | \$0           | \$0           | \$0           | \$0           | \$0           | \$0           | \$0           | \$0           | \$0           | \$0           | \$0           |
| Actual Quarterly Expend (from QPRs) | \$0           | \$0           | \$0           | \$0           | \$0           | \$0           | \$0           | \$0           | \$0           | \$0           | \$0           | \$0           | \$0           | \$0           | \$0           | \$0           |