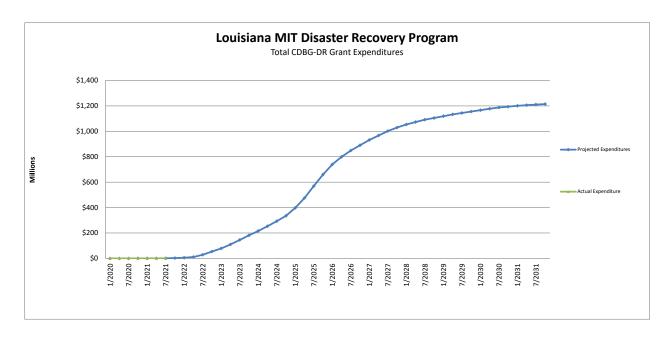

| Total                               | 1/2020 | 4/2020 | 7/2020 | 10/2020   | 1/2021    | 4/2021    | 7/2021      | 10/2021     | 1/2022      | 4/2022       | 7/2022       | 10/2022      | 1/2023       | 4/2023        | 7/2023        | 10/2023       |
|-------------------------------------|--------|--------|--------|-----------|-----------|-----------|-------------|-------------|-------------|--------------|--------------|--------------|--------------|---------------|---------------|---------------|
| Projected Expenditures              | \$0    | \$0    | \$0    | \$150,000 | \$350,000 | \$650,000 | \$1,449,218 | \$2,498,436 | \$5,547,654 | \$10,846,872 | \$28,427,677 | \$54,008,482 | \$78,589,287 | \$109,670,092 | \$145,513,303 | \$181,856,513 |
| Quarterly Projection                | \$0    | \$0    | \$0    | \$150,000 | \$200,000 | \$300,000 | \$799,218   | \$1,049,218 | \$3,049,218 | \$5,299,218  | \$17,580,805 | \$25,580,805 | \$24,580,805 | \$31,080,805  | \$35,843,211  | \$36,343,211  |
| Actual Expenditure                  | \$0    | \$0    | \$0    | \$0       | \$0       | \$17,690  | \$17,690    | \$17,690    | \$17,690    | \$17,690     | \$17,690     | \$17,690     | \$17,690     | \$17,690      | \$17,690      | \$17,690      |
| Actual Quarterly Expend (from QPRs) | \$0    | \$0    | \$0    | \$0       | \$0       | \$17,690  | \$0         | \$0         | \$0         | \$0          | \$0          | \$0          | \$0          | \$0           | \$0           | \$0           |

|                                     | 1/2024        | 4/2024        | 7/2024        | 10/2024       | 1/2025        | 4/2025        | 7/2025        | 10/2025       | 1/2026        | 4/2026        | 7/2026        | 10/2026       | 1/2027        | 4/2027        | 7/2027          | 10/2027         |
|-------------------------------------|---------------|---------------|---------------|---------------|---------------|---------------|---------------|---------------|---------------|---------------|---------------|---------------|---------------|---------------|-----------------|-----------------|
| Projected Expenditures              | \$215,699,724 | \$253,042,934 | \$292,786,176 | \$335,029,418 | \$397,772,659 | \$475,515,901 | \$568,999,803 | \$659,824,327 | \$739,648,851 | \$798,973,374 | \$848,416,431 | \$889,859,487 | \$931,302,543 | \$966,245,599 | \$1,001,513,664 | \$1,029,480,108 |
| Quarterly Projection                | \$33,843,211  | \$37,343,211  | \$39,743,242  | \$42,243,242  | \$62,743,242  | \$77,743,242  | \$93,483,902  | \$90,824,524  | \$79,824,524  | \$59,324,524  | \$49,443,056  | \$41,443,056  | \$41,443,056  | \$34,943,056  | \$35,268,064    | \$27,966,444    |
| Actual Expenditure                  | \$17,690      | \$17,690      | \$17,690      | \$17,690      | \$17,690      | \$17,690      | \$17,690      | \$17,690      | \$17,690      | \$17,690      | \$17,690      | \$17,690      | \$17,690      | \$17,690      | \$17,690        | \$17,690        |
| Actual Quarterly Expend (from QPRs) | \$0           | \$0           | \$0           | \$0           | \$0           | \$0           | \$0           | \$0           | \$0           | \$0           | \$0           | \$0           | \$0           | \$0           | \$0             | \$0             |
|                                     |               |               |               |               | 100.0%        |               |               | 100.0%        |               |               |               |               |               |               |                 |                 |

|                                     | 1/2028          | 4/2028          | 7/2028          | 10/2028         | 1/2029          | 4/2029          | 7/2029          | 10/2029         | 1/2030          | 4/2030          | 7/2030          | 10/2030         | 1/2031          | 4/2031          | 7/2031          | 10/2031         |
|-------------------------------------|-----------------|-----------------|-----------------|-----------------|-----------------|-----------------|-----------------|-----------------|-----------------|-----------------|-----------------|-----------------|-----------------|-----------------|-----------------|-----------------|
| Projected Expenditures              | \$1,053,755,762 | \$1,072,523,826 | \$1,091,291,862 | \$1,105,059,897 | \$1,118,827,933 | \$1,132,595,968 | \$1,143,864,013 | \$1,155,132,058 | \$1,166,400,103 | \$1,177,668,148 | \$1,187,186,228 | \$1,193,954,308 | \$1,200,472,388 | \$1,205,490,468 | \$1,210,251,559 | \$1,213,917,000 |
| Quarterly Projection                | \$24,275,654    | \$18,768,064    | \$18,768,036    | \$13,768,036    | \$13,768,036    | \$13,768,036    | \$11,268,045    | \$11,268,045    | \$11,268,045    | \$11,268,045    | \$9,518,080     | \$6,768,080     | \$6,518,080     | \$5,018,080     | \$4,761,091     | \$3,665,441     |
| Actual Expenditure                  | \$17,690        | \$17,690        | \$17,690        | \$17,690        | \$17,690        | \$17,690        | \$17,690        | \$17,690        | \$17,690        | \$17,690        | \$17,690        | \$17,690        | \$17,690        | \$17,690        | \$17,690        | \$17,690        |
| Actual Quarterly Expend (from QPRs) | \$0             | \$0             | \$0             | \$0             | \$0             | \$0             | \$0             | \$0             | \$0             | \$0             | \$0             | \$0             | \$0             | \$0             | \$0             | \$0             |