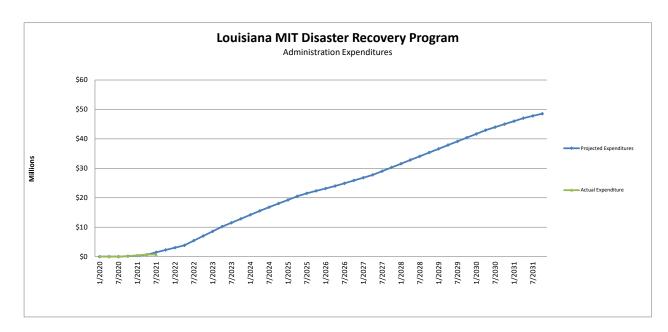

| Administration                      | 1/2020 | 4/2020 | 7/2020 | 10/2020   | 1/2021    | 4/2021    | 7/2021      | 10/2021     | 1/2022      | 4/2022      | 7/2022      | 10/2022     | 1/2023      | 4/2023       | 7/2023       | 10/2023      |
|-------------------------------------|--------|--------|--------|-----------|-----------|-----------|-------------|-------------|-------------|-------------|-------------|-------------|-------------|--------------|--------------|--------------|
| Projected Expenditures              | \$0    | \$0    | \$0    | \$150,000 | \$350,000 | \$650,000 | \$1,449,218 | \$2,248,436 | \$3,047,654 | \$3,846,872 | \$5,427,677 | \$7,008,482 | \$8,589,287 | \$10,170,092 | \$11,513,303 | \$12,856,513 |
| Quarterly Projection                | \$0    | \$0    | \$0    | \$150,000 | \$200,000 | \$300,000 | \$799,218   | \$799,218   | \$799,218   | \$799,218   | \$1,580,805 | \$1,580,805 | \$1,580,805 | \$1,580,805  | \$1,343,211  | \$1,343,211  |
| Actual Expenditure                  | \$0    | \$0    | \$0    | \$164,960 | \$386,730 | \$713,693 | \$713,693   | \$713,693   | \$713,693   | \$713,693   | \$713,693   | \$713,693   | \$713,693   | \$713,693    | \$713,693    | \$713,693    |
| Actual Quarterly Expend (from QPRs) | \$0    | \$0    | \$0    | \$164,960 | \$221,770 | \$326,964 | \$0         | \$0         | \$0         | \$0         | \$0         | \$0         | \$0         | \$0          | \$0          | \$0          |
|                                     |        |        |        |           |           |           |             |             |             |             |             |             |             |              |              |              |
|                                     |        |        |        |           |           |           |             |             |             |             |             |             |             |              |              |              |

|                                     | 1/2024       | 4/2024       | 7/2024       | 10/2024      | 1/2025       | 4/2025       | 7/2025       | 10/2025      | 1/2026       | 4/2026       | 7/2026       | 10/2026      | 1/2027       | 4/2027       | 7/2027       | 10/2027      |
|-------------------------------------|--------------|--------------|--------------|--------------|--------------|--------------|--------------|--------------|--------------|--------------|--------------|--------------|--------------|--------------|--------------|--------------|
| Projected Expenditures              | \$14,199,724 | \$15,542,934 | \$16,786,176 | \$18,029,418 | \$19,272,659 | \$20,515,901 | \$21,499,803 | \$22,324,327 | \$23,148,851 | \$23,973,374 | \$24,916,431 | \$25,859,487 | \$26,802,543 | \$27,745,599 | \$29,013,664 | \$30,281,728 |
| Quarterly Projection                | \$1,343,211  | \$1,343,211  | \$1,243,242  | \$1,243,242  | \$1,243,242  | \$1,243,242  | \$983,902    | \$824,524    | \$824,524    | \$824,524    | \$943,056    | \$943,056    | \$943,056    | \$943,056    | \$1,268,064  | \$1,268,064  |
| Actual Expenditure                  | \$713,693    | \$713,693    | \$713,693    | \$713,693    | \$713,693    | \$713,693    | \$713,693    | \$713,693    | \$713,693    | \$713,693    | \$713,693    | \$713,693    | \$713,693    | \$713,693    | \$713,693    | \$713,693    |
| Actual Quarterly Expend (from QPRs) | \$0          | \$0          | \$0          | \$0          | \$0          | \$0          | \$0          | \$0          | \$0          | \$0          | \$0          | \$0          | \$0          | \$0          | \$0          | \$0          |

|                                     | 1/2028       | 4/2028       | 7/2028       | 10/2028      | 1/2029       | 4/2029       | 7/2029       | 10/2029      | 1/2030       | 4/2030       | 7/2030       | 10/2030      | 1/2031       | 4/2031       | 7/2031       | 10/2031      |
|-------------------------------------|--------------|--------------|--------------|--------------|--------------|--------------|--------------|--------------|--------------|--------------|--------------|--------------|--------------|--------------|--------------|--------------|
| Projected Expenditures              | \$31,549,792 | \$32,817,856 | \$34,085,892 | \$35,353,927 | \$36,621,963 | \$37,889,998 | \$39,158,043 | \$40,426,088 | \$41,694,133 | \$42,962,178 | \$43,980,258 | \$44,998,338 | \$46,016,418 | \$47,034,498 | \$47,795,589 | \$48,556,680 |
| Quarterly Projection                | \$1,268,064  | \$1,268,064  | \$1,268,036  | \$1,268,036  | \$1,268,036  | \$1,268,036  | \$1,268,045  | \$1,268,045  | \$1,268,045  | \$1,268,045  | \$1,018,080  | \$1,018,080  | \$1,018,080  | \$1,018,080  | \$761,091    | \$761,091    |
| Actual Expenditure                  | \$713,693    | \$713,693    | \$713,693    | \$713,693    | \$713,693    | \$713,693    | \$713,693    | \$713,693    | \$713,693    | \$713,693    | \$713,693    | \$713,693    | \$713,693    | \$713,693    | \$713,693    | \$713,693    |
| Actual Quarterly Expend (from QPRs) | \$0          | \$0          | \$0          | \$0          | \$0          | \$0          | \$0          | \$0          | \$0          | \$0          | \$0          | \$0          | \$0          | \$0          | \$0          | \$0          |